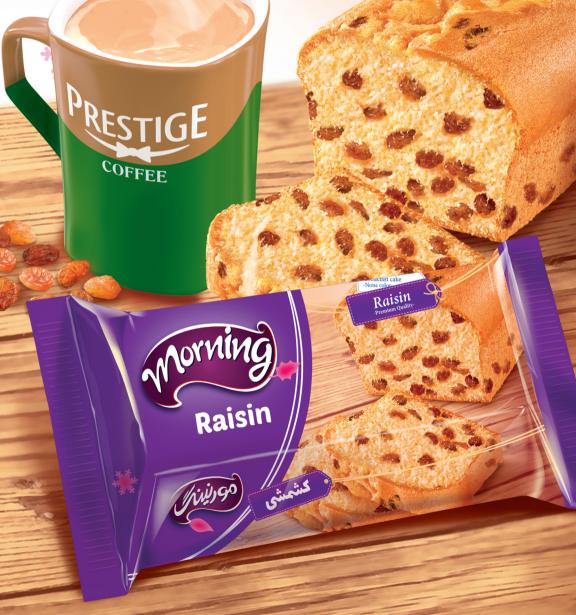

### MORNING BREAKFAST CAKE WITH RAISIN

| ITEM NO. | PACKAGING  | NET WEIGHT(kg) | VOLUME(m3) |
|----------|------------|----------------|------------|
| 4530     | 100gr × 24 | 2.4            | 0.015      |